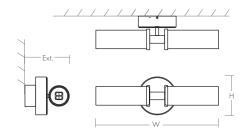

## **DIMENSIONS**

W: 20.50" H: 4.25" 4.00" Ext:

M.C: 2.00" From Top of Fixture

Order Example: 3-519-14 (x-Voltage xxx-Sequence # xx-Finish)

3: 120v