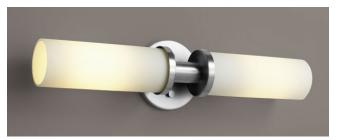

## **PEBBLE** Vanity

120v: **2-5121-xxx** 

| FIXTURE TYPE | LOCATION |
|--------------|----------|
| PROJECT      | DATE     |

-24 Satin Nickel

-14 Polished Chrome

## Diffusers:

-1 White Opal Glass

LIGHT SOURCE 2 x 60W T10 Linear Incandescent

(Lamp not included)

**RATED LIFE** See lamp manufacturer specification

**LUMEN OUTPUT** See lamp manufacturer specification

**INPUT VOLTAGE** 120V **BALLAST** Νo

CONSTRUCTION Plated Steel and Glass

DIFFUSER / METAL

(-114) White Opal Glass / Polished Chrome (-124) White Opal Glass / Satin Nickel **FINISH** 

MOUNTING 4" Octagonal J-Box

**STANDARDS** UL Dry/Damp listed, ADA Compliant, Conforms to UL STD