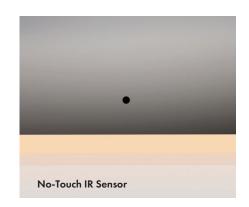

#### PRODUCT DESCRIPTION

Designed in Italy, the Starlight Lighted Mirror boasts a classic frameless design that exudes sophistication and complements any decor seamlessly. The frosted glass edge, backed by a thick Plexiglas diffuser, offers high-output direct light, perfect for precision tasks like makeup application and grooming. Say goodbye to foggy mirrors with our defogger, ensuring your reflection stays pristine even in steamy bathroom conditions. Toggle between different light temperatures with CCT selectability and adjust the brightness level with dimmability. Operate the Starlight Lighted Mirror easily using the hands-free infrared (IR) sensor that allows you to adjust settings and turn the mirror on or off without ever touching a button. Redefine your space with Starlight – where timeless beauty and modern technology seamlessly converge

#### **FEATURES**

- 360 degree direct and ambient wall lighting
- Infrared (No-touch) On/Off switch
- CRI 85+ CCT: Tunable (4000K 6000K) LED rated life: 50000 hours.
- Dimmable.
- 5MM (13/64") Thick glass with safety film backing
- Integraded deffoger
- Easy Installation
- Designed in Italy