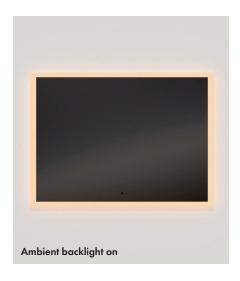

#### PRODUCT DESCRIPTION

Designed in Italy, the Starlight Lighted Mirror boasts a classic frameless design that exudes sophistication and complements any decor seamlessly. The frosted glass edge, backed by a thick Plexiglas diffuser, offers high-output direct light, perfect for precision tasks like makeup application and grooming. Say goodbye to foggy mirrors with our defogger, ensuring your reflection stays pristine even in steamy bathroom conditions. Toggle between different light temperatures with CCT selectability and adjust the brightness level with dimmability. Operate the Starlight Lighted Mirror easily using the hands-free infrared (IR) sensor that allows you to adjust settings and turn the mirror on or off without ever touching a button. Redefine your space with Starlight – where timeless beauty and modern technology seamlessly converge

#### **FEATURES**

- 360 degree direct and ambient wall lighting
- Infrared (No-touch) On/Off switch
- CRI 85+ CCT: Tunable (4000K 6000K) LED rated life: 50000 hours.
- Dimmable.
- 5MM (13/64") Thick glass with safety film backing
- Integraded deffoger
- Easy Installation
- Designed in Italy