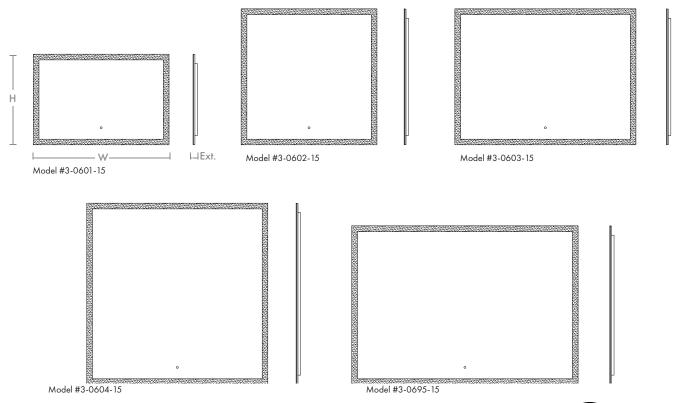

## **BASE MODELS\***

| Item #    | Finish | Dimensions                  | Lighting Specifications                              | Control<br>type                      | Power<br>Requirement |
|-----------|--------|-----------------------------|------------------------------------------------------|--------------------------------------|----------------------|
| 3-0601-15 | N/A    | 36 (w) x 24"(h) x 1.9" Ext. | CCT 4000 - 6000K LED<br>85+CRI- 2996 initial lumens  | Infrared (No-Touch)<br>On/Off Switch | 120V, 60.9W          |
| 3-0602-15 | N/A    | 36"(w) x 36"(h) x 1.9" Ext. | CCT 3000 - 6000K LED<br>85+ CRI- 3120 initial lumens | Infrared (No-Touch)<br>On/Off Switch | 120V, 67.4W          |
| 3-0603-15 | N/A    | 48 (w) x 36"(h) x 1.9" Ext. | CCT 4000 -6000K LED<br>85+ CRI- 3696 initial lumens  | Infrared (No-Touch)<br>On/Off Switch | 120V, 88.2W          |
| 3-0604-15 | N/A    | 48 (w) × 48"(h) × 1.9" Ext. | CCT 4000 - 6000K LED<br>85+ CRI- 4272 initial lumens | Infrared (No-Touch)<br>On/Off Switch | 120V, 123.3W         |
| 3-0605-15 | N/A    | 60 (w) x 42"(h) x 1.9" Ext. | CCT 4000 - 6000K LED<br>85+ CRI- 4560 initial lumens | Infrared (No-Touch)<br>On/Off Switch | 120V, 126.3W         |