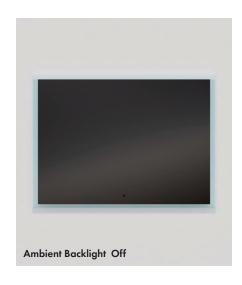

#### PRODUCT DESCRIPTION

Designed in Italy, the Starlight Lighted Mirror boasts a classic frameless design that exudes sophistication and complements any decor seamlessly. The frosted glass edge, backed by a thick Plexiglas diffuser, offers high-output direct light, perfect for precision tasks like makeup application and grooming. Say goodbye to foggy mirrors with our defogger, ensuring your reflection stays pristine even in steamy bathroom conditions. Toggle between different light temperatures with CCT selectability and adjust the brightness level with dimmability. Operate the Starlight Lighted Mirror easily using the hands-free infrared (IR) sensor that allows you to adjust settings and turn the mirror on or off without ever touching a button. Redefine your space with Starlight – where timeless beauty and modern technology seamlessly converge

#### **FEATURES**

- 360 degree direct and ambient wall lighting
- Infrared (No-touch) On/Off switch
- CRI 85+ CCT: Tunable (4000K 6000K) LED rated life: 50000 hours.
- Dimmable.
- 5MM (13/64") Thick glass with safety film backing
- Integraded deffoger
- Easy Installation
- Designed in Italy