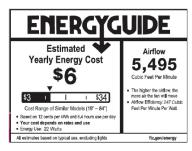

6 Speeds - Reversible;

0.40A on high / 0.06A on low 31W on high / 4W on low 102 rpm on high / 50 rpm on low Wall control (Included)

Remote control 3-8-2001-0 (Optional)

INPUT VOLTAGE

120V

**ENERGY** 

**SPECIFICATIONS** Airfl ow: 234 CFM

Electric Energy Consumption: 31 W Airfl ow efficiency: 234 CFM/W Note: Measured at high speed

**FINISHES** 

Black (-15), Aged Brass & White (-406), Aged Brass & Black (-415)

**STANDARDS** 

**UL** Damp

**DIMENSIONS** Blade Sweep: 60"