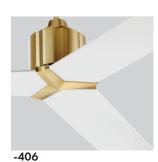

Electric Energy Consumption: 31 W Airfl ow efficiency: 234 CFM/W Note: Measured at high speed

**FINISHES** 

Black (-15), Aged Brass & White (-406), Aged Brass & Black (-415)

**STANDARDS** 

**UL** Damp

**DIMENSIONS** Blade Sweep: 60"