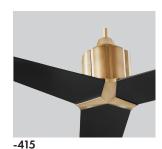

Electric Energy Consumption: 31 W Airfl ow efficiency: 234 CFM/W Note: Measured at high speed

**FINISHES** 

Black (-15), Aged Brass & White (-406), Aged Brass & Black (-415)

**STANDARDS** 

**UL** Damp

**DIMENSIONS** Blade Sweep: 60"