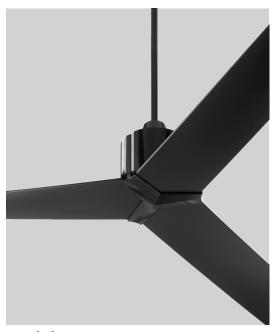

## 3-117-xxx

| FIXTURE TYPE | LOCATION |
|--------------|----------|
| PROJECT      | DATE     |

-115 Black

**SPECIFICATIONS** 3 Blades / 60" Blade Sweep / 20° Blade-Pitch

6" downrod (Included)

Optional downrods available for high ceilings

Electric Energy Consumption: 31 W Airfl ow efficiency: 234 CFM/W Note: Measured at high speed

**FINISHES** 

Black (-15), Aged Brass & White (-406), Aged Brass & Black (-415)

**STANDARDS** 

**UL** Damp

**DIMENSIONS** Blade Sweep: 60"