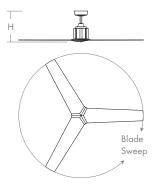

## 3-117-xxx

| FIXTURE TYPE | LOCATION |
|--------------|----------|
| PROJECT      | DATE     |

-115 Black

**SPECIFICATIONS** 3 Blades / 60" Blade Sweep / 20° Blade-Pitch

6" downrod (Included)

Optional downrods available for high ceilings

Ht.: 16"

Ceiling to blades: 14.25"