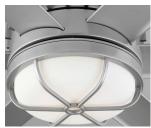

**UL WET LISTED STANDARDS** 

**DIMENSIONS** 

Blade Sweep: 100"

W

H: 21.94"

Ht Ceiling to blades: 17.5""

**OPTIONAL LIGHT INFORMATION** 

LIGHT KIT NUMBER LED Light kit 40W, 5CCT - 2700/3000/4000/5000/6500k,

90CRĬ

Dimmable LED

3-9-129-xx

**LUMEN OUTPUT** TBD

**FINISHES** -23 CN, -15 BK **BOTH LIGHT KITS:** Polycarbonate Diffuser