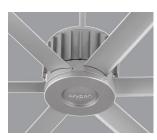

## **Enorme 100"** Ceiling Fan 3-130-15

| FIXTURE TYPE | LOCATION |
|--------------|----------|
| PROJECT      | DATE     |

-23

-23 w/ Lightkit

6 Blades / 100" Blade Sweep / 11.5° Blade-Pitch **SPECIFICATIONS** 

**ENERGY** 

Airflow: 20563 CFM **SPECIFICATIONS** 

Electric Energy Consumption: 54 W (Excludes Lights)
Airflow efficiency: 387 CFM/W
Note: Measured at high speed

Black, (-15), Classic Nickel (-23) **FINISHES** 

**UL WET LISTED STANDARDS** 

**DIMENSIONS** 

Blade Sweep: 100"

W

H: 21.94"

Ht Ceiling to blades: 17.5""

**OPTIONAL LIGHT INFORMATION** 

LIGHT KIT NUMBER LED Light kit 40W, 5CCT - 2700/3000/4000/5000/6500k,