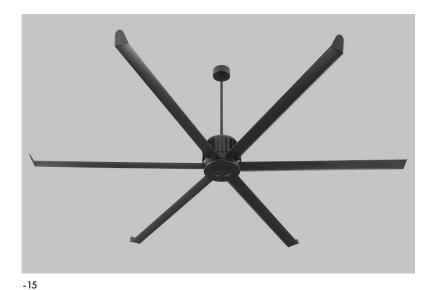

## **Enorme 100"** Ceiling Fan 3-130-15

| FIXTURE TYPE | LOCATION |
|--------------|----------|
| PROJECT      | DATE     |

-23

-23 w/ Lightkit

6 Blades / 100" Blade Sweep / 11.5° Blade-Pitch **SPECIFICATIONS** 

10" downrod

6 Speeds - Reversible;

0.45A on high / 0.09A on low 54W on high / 4W on low 93 rpm on high / 20 rpm on low Wall control (Included)

Optional support to Ceiling (Cables and

hardware Included)

**INPUT VOLTAGE** 120V

**ENERGY** 

Airflow: 20563 CFM **SPECIFICATIONS** 

Electric Energy Consumption: 54 W (Excludes Lights)
Airflow efficiency: 387 CFM/W
Note: Measured at high speed

Black, (-15), Classic Nickel (-23) **FINISHES** 

**UL WET LISTED STANDARDS** 

**DIMENSIONS** 

Blade Sweep: 100"

W

H: 21.94"

Ht Ceiling to blades: 17.5""

**OPTIONAL LIGHT INFORMATION** 

LIGHT KIT NUMBER LED Light kit 40W, 5CCT - 2700/3000/4000/5000/6500k,