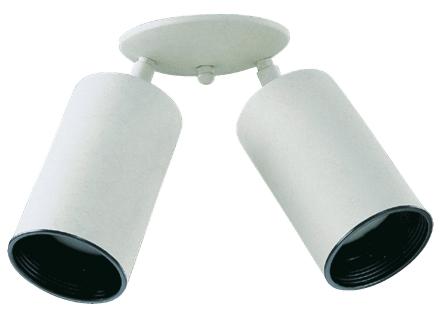

## 3128-2-6

6 Inch Ceiling Mount White

| Project:      |  |
|---------------|--|
| Location:     |  |
| Fixture Type: |  |
| Catalog #:    |  |

| DETAILS    |             |
|------------|-------------|
| FINISH:    | White       |
| MATERIALS: | Steel       |
| LOCATION:  | Damp Listed |
|            |             |

| DIMENSIONS |       |
|------------|-------|
| HEIGHT:    | 8.50" |
| WIDTH:     | 6.00" |
|            |       |

| LIGHT SOURCE      |                  |
|-------------------|------------------|
| NUMBER OF LIGHTS: | 2 Light          |
| SOCKET BASE:      | Medium Base Lamp |
| WATTAGE:          | 60 Watt          |

| MOUNTING           |                 |
|--------------------|-----------------|
| MOUNTING LOCATION: | Ceiling Mounted |
| CANOPY:            | Dia 5.00"       |

| SHIPPING | Parcel |
|----------|--------|
| HEIGHT:  | 19.00" |
| LENGTH:  | 18.75" |
| WIDTH:   | 16.00" |
| WEIGHT:  | 2lbs   |