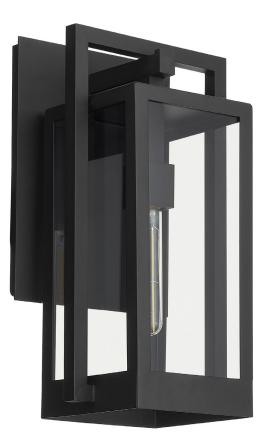

## Marco

736-18-69 MARCO 18" Lantern

Proiect:

| Location:     |  |
|---------------|--|
| Fixture Type: |  |
| Catalog #:    |  |
|               |  |

| DETAILS            |                |
|--------------------|----------------|
| FINISH:            | Textured Black |
| MATERIALS:         | EPMM           |
| DIFFUSER MATERIAL: | Clear Glass    |
| LOCATION:          | Wet Listed     |

## **PRODUCT DETAILS:**

Interloping rectangles in a matte black finish allow the Marco family of lights an enhanced edge on style, while coastal grade materials provide the ability to weather the elements. Geometric intrigue coupled with a sturdy build add comfort and style to any patio or front door area.