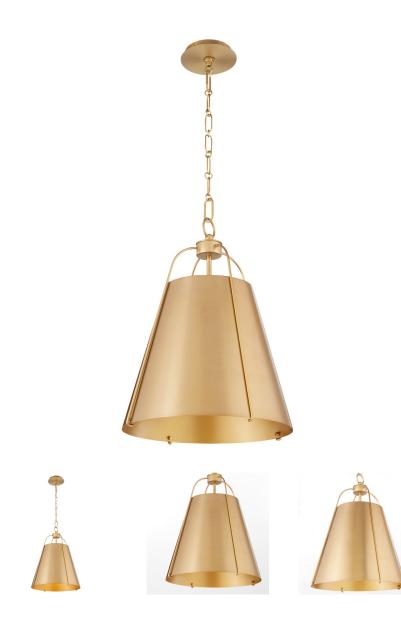

## **PRODUCT DETAILS:**

The Ellen series of pendant lights showcase a semi-egg-shaped or classic tapered drum shade concealing 100-watt medium base sockets. The sleek shade is garnished by a cage-like outer frame with elegant arms that fold beneath the rim, securing the metal shade. A thick, tapered disc supports the shade's frame, enhancing the decoration of this gorgeous series of hanging lights. A combination of duo-toned steel finished in studio white or matte black with aged brass or a solid aged brass finish lends the Ellen collection the versatility necessary for a stately home design. Include the Ellen 1 or 3 light pendants in any home design for a warm and inviting ambiance.

## Ellen 861-1-80

Ellen 15" 1 Light Pendant - Aged Brass

Project:

| Location:     |  |
|---------------|--|
| Fixture Type: |  |
| Catalog #:    |  |

| DETAILS   |             |
|-----------|-------------|
| FINISH:   | Aged Brass  |
| MATERIAL: | Steel       |
|           |             |
| LOCATION: | Damp Listed |

| DIMENSIONS |        |
|------------|--------|
| DIAMETER:  | 15.00" |
| HEIGHT:    | 19.50" |
|            |        |
|            |        |
|            |        |
|            |        |

| LIGHT SOURCE       |                  |
|--------------------|------------------|
| NUMBER OF SOCKETS: | 1 Light          |
| SOCKET BASE:       | Medium Base Lamp |
| WATTAGE:           | 100 Watt         |
|                    |                  |