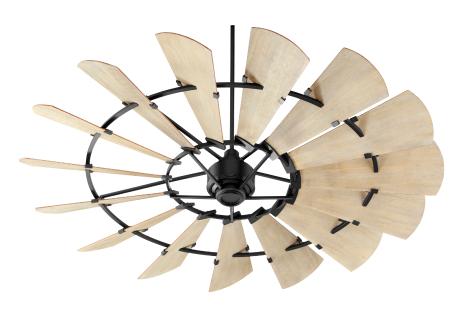

## 97215-69

Windmill 72" Black Modern Farmhouse Ceiling

an

Project: \_\_\_\_\_\_\_
Location: \_\_\_\_\_\_
Fixture Type: \_\_\_\_\_\_
Catalog #: \_\_\_\_\_\_

| DETAILS       |               |
|---------------|---------------|
| FINISH:       | Black         |
| MATERIAL:     | Steel         |
| BLADE FINISH: | Weathered Oak |
| LOCATION:     | Dry Listed    |
| BLADES:       | 15            |