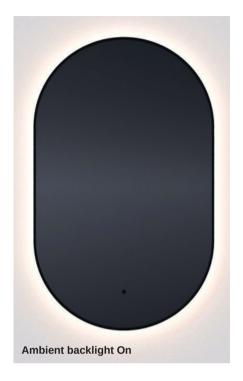

#### PRODUCT DESCRIPTION

Inspired by the timeless pill shape, this mirror features a sleek matte black frame that blends modern aesthetics and sophistication in any bathroom. The Argo Mirror's ambient backlighting, controlled by an onboard infrared (IR) sensor, allows you to create the perfect atmosphere with a wave of your hand. Customize the kelvin temperature from a warm 3000K to a crisp 6000K. Transform your bathroom into a sanctuary of style and functionality with the Argo Mirror

#### **FEATURES**

- Pill Shaped LED mirror with ambient backlighting
- Classic pill shaped aluminum frame
- 360 Degree Ambient Wall LED lighting
- Infrared (No-touch) On/Off switch
- LED rated life: 60.000 hours
- CRI 80+ CCT: Tunable (3000K-6000K)
- Dimmable.
- 5MM (13/64") Thick glass with safety fi lm backing
- Easy Installation
- Designed in Italy