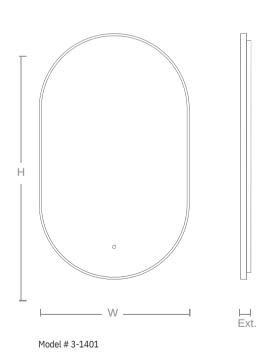

## **BASE MODELS\***

| Item #     | Finish           | Dimensions                  | Lighting                                            | Control<br>type                      | Power<br>Requirement |
|------------|------------------|-----------------------------|-----------------------------------------------------|--------------------------------------|----------------------|
| 3-1401-15  | Black            | 22 (w) x 36"(h) x 1.5" Ext. | CCT 3000-6000K LED, 80+ CRI, 2256 initial lumens    | Infrared (No-Touch)<br>On/Off Switch | 120 VAC<br>24W       |
| 3-1402-15  | Black            | 22"(w) x 48"(h) x 1.5" Ext. | CCT 3000-6000K LED, 80+ CRI, 2832 initial lumens    | Infrared (No-Touch)<br>On/Off Switch | 120V VAC<br>30W      |
| 3-1401-55  | Brushed<br>Brass | 22 (w) x 36"(h) x 1.5" Ext. | CCT 3000-6000K LED, 80+ CRI,<br>2256 initial lumens | Infrared (No-Touch)<br>On/Off Switch | 120 VAC<br>24W       |
| 3-1402 -55 | Brushed<br>Brass | 22"(w) x 48"(h) x 1.5" Ext. | CCT 3000-6000K LED, 80+ CRI,<br>2832 initial lumens | Infrared (No-Touch)<br>On/Off Switch | 120V VAC<br>30W      |