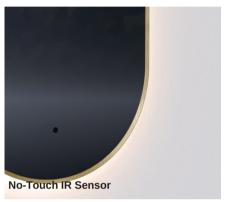

#### **FEATURES**

- Pill Shaped LED mirror with ambient backlighting
- Classic pill shaped aluminum frame
- 360 Degree Ambient Wall LED lighting
- Infrared (No-touch) On/Off switch
- LED rated life: 60.000 hours
- CRI 80+ CCT: Tunable (3000K-6000K)
- Dimmable.
- 5MM (13/64") Thick glass with safety fi lm backing
- Easy Installation
- Designed in Italy