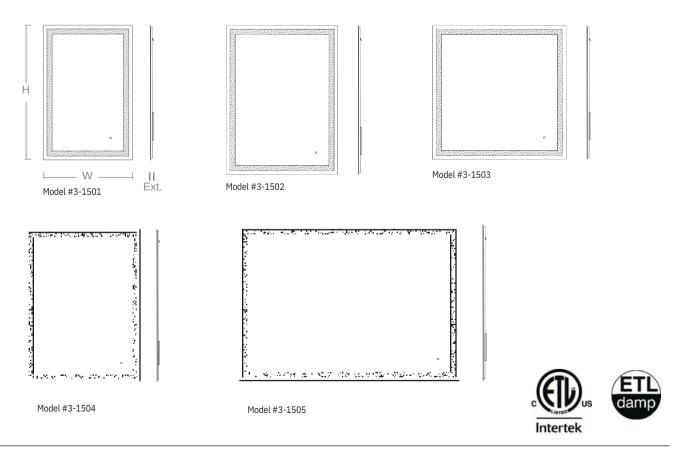

### **BASE MODELS\***

| Item # |
|--------|
|--------|

| цет #    |        |                              |                                                   |                                      |                      |
|----------|--------|------------------------------|---------------------------------------------------|--------------------------------------|----------------------|
|          | Finish | Dimensions                   | Lighting Specifi cations                          | Control<br>type                      | Power<br>Requirement |
| 3-1501-0 | N/A    | 24 (w) x 36"(h) x 1.18" Ext. | CCT 3000-6000K LED 80+ CRI<br>2880 initial lumens | Infrared (No-Touch)<br>On/Off Switch | 120V, 65W            |
| 3-1502-0 | N/A    | 30"(w) x 40"(h) x 1.18" Ext. | CCT 3000-6000K LED 80+ CRI<br>3360 initial lumens | Infrared (No-Touch)<br>On/Off Switch | 120V, 70W            |
| 3-1503-0 | N/A    | 36 (w) x 36"(h) x 1.18" Ext. | CCT 3000-6000K LED 80+ CRI<br>3456 initial lumens | Infrared (No-Touch)<br>On/Off Switch | 120V, 60W            |
| 3-1504-0 | N/A    | 36 (w) x 48"(h) x 1.18" Ext. | CCT 3000-6000K LED 80+ CRI<br>4032 initial lumens | Infrared (No-Touch)<br>On/Off Switch | 120V, 77W            |
| 3-1505-0 | N/A    | 60 (w) x 42"(h) x 1.18" Ext. | CCT 3000-6000K LED 80+ CRI<br>4896 initial lumens | Infrared (No-Touch)<br>On/Off Switch | 120V, 96W            |