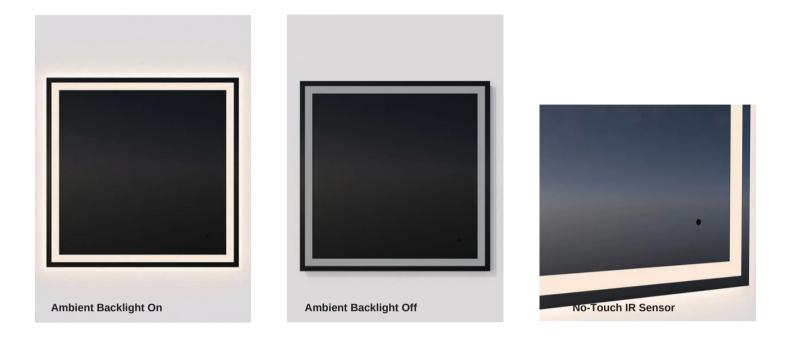

#### PRODUCT DESCRIPTION

Upgrade your bathroom with the Mimic Family of mirrors, a modern twist on the classic rectangular lighted mirror. These mirrors deliver a cutting-edge design featuring an onboard infrared (IR) sensor for easy lighting control. Adjust the lighting with a wave of your hand, choosing from a range of color temperatures between 3000K and 6000K. The built-in defogger ensures clear visibility, while the ambient backlighting and wide diffusers provide consistent illumination. Elevate your bathroom with the Mimic Family, blending form and function to create a bright, elegant space.

#### FEATURES

- Classic rectangular LED mirror
- Frameless rectangular mirror featuring widened direct light-diffuser
- 360 degree ambient wall lighting
- Infrared (No-touch) On/Off switch
- CRI 80+ CCT: Tunable (3000K-6000K) LED rated life: 60000 hours.
- Dimmable.
- 5MM (13/64") Thick glass with safety fi lm backing
- Integraded deffoger •
- Easy Installation
- Designed in Italy