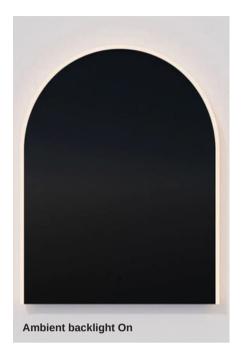

#### PRODUCT DESCRIPTION

Designed in Italy, the Starlight Lighted Mirror boasts a classic frameless design that exudes sophistication and complements any decor seamlessly. The frosted glass edge, backed by a thick Plexiglas diffuser, offers high-output direct light, perfect for precision tasks like makeup application and grooming. Say goodbye to foggy mirrors with our defogger, ensuring your reflection stays pristine even in steamy bathroom conditions. Toggle between different light temperatures with CCT selectability and adjust the brightness level with dimmability. Operate the Starlight Lighted Mirror easily using the hands-free infrared (IR) sensor that allows you to adjust settings and turn the mirror on or off without ever touching a button. Redefine your space with Starlight – where timeless beauty and modern technology seamlessly converge.

## **FEATURES**

- Frameless arched LED mirror
- Exclusive arched edge-lit design
- 360 degree ambient wall lighting
- Infrared (No-touch) On/Off switch
- CRI 80+ CCT: Tunable (3000K-6000K) LED rated life: 60000 hours.
- Dimmable.
- 5MM (13/64") Thick glass with safety fi lm backing
- Integraded deffoger
- Easy Installation
  Designed in Italy