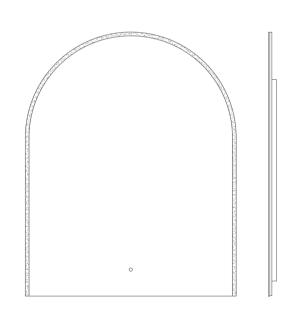

#### PRODUCT DESCRIPTION

Designed in Italy, the Starlight Lighted Mirror boasts a classic frameless design that exudes sophistication and complements any decor seamlessly. The frosted glass edge, backed by a thick Plexiglas diffuser, offers high-output direct light, perfect for precision tasks like makeup application and grooming. Say goodbye to foggy mirrors with our defogger, ensuring your reflection stays pristine even in steamy bathroom conditions. Toggle between different light temperatures with CCT selectability and adjust the brightness level with dimmability. Operate the Starlight Lighted Mirror easily using the hands-free infrared (IR) sensor that allows you to adjust settings and turn the mirror on or off without ever touching a button. Redefine your space with Starlight – where timeless beauty and modern technology seamlessly converge.

## **FEATURES**

- Frameless arched LED mirror
- Exclusive arched edge-lit design
- 360 degree ambient wall lighting
- Infrared (No-touch) On/Off switch
- CRI 80+ CCT: Tunable (3000K-6000K) LED rated life: 60000 hours.
- Dimmable.
- 5MM (13/64") Thick glass with safety fi lm backing
- Integraded deffoger
- Easy Installation
  Designed in Italy

# **BASE MODELS\***

| Item       | Finish | Dimensions                    | Lighting Specifi cations                           | Control<br>type                      | Power<br>Requirement |
|------------|--------|-------------------------------|----------------------------------------------------|--------------------------------------|----------------------|
| 3-0 60 6-0 | N/A    | 24 (w) x 36"(h) x 1.18" Ext.  | CCT 3000-6000K LED 80+ CRI<br>2016 initial lumens  | Infrared (No-Touch)<br>On/Off Switch | 120 VAC, 45W         |
| 3-0607-0   | N/A    | 32 (w) x 40 "(h) x 1.18" Ext. | CCT 3000-6000K LED, 80+ CRI<br>2304 initial lumens | Infrared (No-Touch)<br>On/Off Switch | 120 VAC, 59W         |