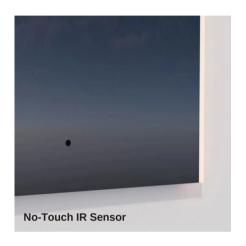

#### PRODUCT DESCRIPTION

Designed in Italy, the Starlight Lighted Mirror boasts a classic frameless design that exudes sophistication and complements any decor seamlessly. The frosted glass edge, backed by a thick Plexiglas diffuser, offers high-output direct light, perfect for precision tasks like makeup application and grooming. Say goodbye to foggy mirrors with our defogger, ensuring your reflection stays pristine even in steamy bathroom conditions. Toggle between different light temperatures with CCT selectability and adjust the brightness level with dimmability. Operate the Starlight Lighted Mirror easily using the hands-free infrared (IR) sensor that allows you to adjust settings and turn the mirror on or off without ever touching a button. Redefine your space with Starlight – where timeless beauty and modern technology seamlessly converge.

## **FEATURES**

- Frameless arched LED mirror
- Exclusive arched edge-lit design
- 360 degree ambient wall lighting
- Infrared (No-touch) On/Off switch
- CRI 80+ CCT: Tunable (3000K-6000K) LED rated life: 60000 hours.
- Dimmable.
- 5MM (13/64") Thick glass with safety fi lm backing
- Integraded deffoger
- Easy Installation
  Designed in Italy