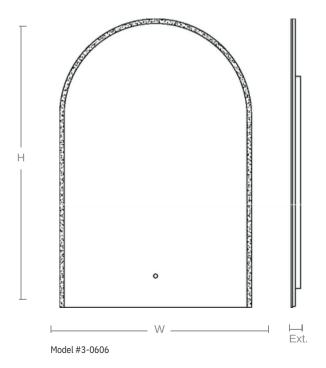

# **BASE MODELS\***

| Item       | Finish | Dimensions                    | Lighting Specifi cations                           | Control<br>type                      | Power<br>Requirement |
|------------|--------|-------------------------------|----------------------------------------------------|--------------------------------------|----------------------|
| 3-0 60 6-0 | N/A    | 24 (w) x 36"(h) x 1.18" Ext.  | CCT 3000-6000K LED 80+ CRI<br>2016 initial lumens  | Infrared (No-Touch)<br>On/Off Switch | 120 VAC, 45W         |
| 3-0607-0   | N/A    | 32 (w) x 40 "(h) x 1.18" Ext. | CCT 3000-6000K LED, 80+ CRI<br>2304 initial lumens | Infrared (No-Touch)<br>On/Off Switch | 120 VAC, 59W         |