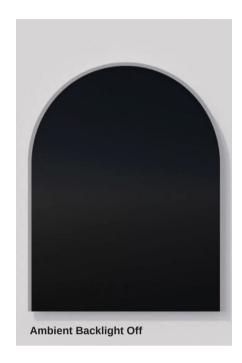

#### PRODUCT DESCRIPTION

Designed in Italy, the Starlight Lighted Mirror boasts a classic frameless design that exudes sophistication and complements any decor seamlessly. The frosted glass edge, backed by a thick Plexiglas diffuser, offers high-output direct light, perfect for precision tasks like makeup application and grooming. Say goodbye to foggy mirrors with our defogger, ensuring your reflection stays pristine even in steamy bathroom conditions. Toggle between different light temperatures with CCT selectability and adjust the brightness level with dimmability. Operate the Starlight Lighted Mirror easily using the hands-free infrared (IR) sensor that allows you to adjust settings and turn the mirror on or off without ever touching a button. Redefine your space with Starlight – where timeless beauty and modern technology seamlessly converge.

## **FEATURES**

- Frameless arched LED mirror
- Exclusive arched edge-lit design
- 360 degree ambient wall lighting
- Infrared (No-touch) On/Off switch
- CRI 80+ CCT: Tunable (3000K-6000K) LED rated life: 60000 hours.
- Dimmable.
- 5MM (13/64") Thick glass with safety fi lm backing
- Integraded deffoger
- Easy Installation
  Designed in Italy